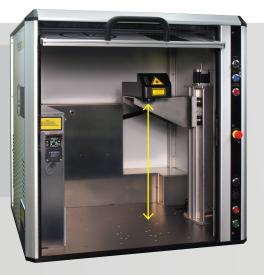

## THE GRAPHIX LASER WORKSTATION INCLUDES:

- Electric Z-axis with 300mm (11.8") of programmable travel
- Marking controller (laser source + PC)
- Marking head
- Interior lighting (LED)
- Two-position manual door with interlock and viewing window
- **OPTIONS:**
- Rotary axis
- Fume extractor system
- Monitor / keyboard / mouse
- Monitor support
- Side access door for longer parts

## **CLASS 1 PULSED FIBER MARKING LASER**

An optional rotary axis allows for easy marking around diameters.

Two-position door allows for easy loading/unloading parts.