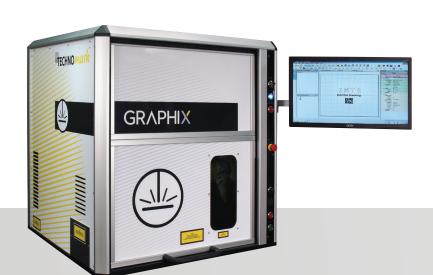

**COMPACT** Turnkey all-in-one workstation

FLEXIBLE Multiple marking head positions (X/Y)

**INTELLIGENT** 4-axis capability

**USER FRIENDLY** Easy-to-use software

## THE GRAPHIX LASER WORKSTATION INCLUDES:

- Electric Z-axis with 300mm (11.8") of programmable travel
- Marking controller (laser source + PC)
- Marking head
- Interior lighting (LED)
- Two-position manual door with interlock and viewing window
- **OPTIONS:**
- Rotary axis
- Fume extractor system
- Monitor / keyboard / mouse
- Monitor support
- Side access door for longer parts

## **GRAPHIX**