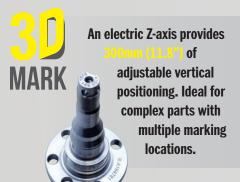

## THE GRAPHIX LASER WORKSTATION INCLUDES:

- Electric Z-axis with 300mm (11.8") of programmable travel
- Marking controller (laser source + PC)
- Marking head
- Interior lighting (LED)
- Two-position manual door with interlock and viewing window
- **OPTIONS:**
- Rotary axis
- Fume extractor system
- Monitor / keyboard / mouse
- Monitor support
- Side access door for longer parts