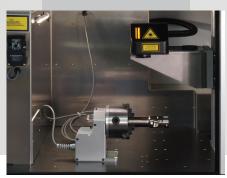

## **CLASS 1 PULSED FIBER MARKING LASER**

An optional rotary axis allows for easy marking around diameters.

Two-position door allows for easy loading/unloading parts.