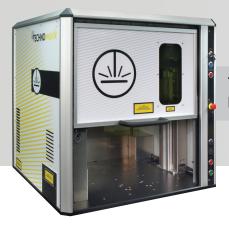

**COMPACT** Turnkey all-in-one workstation

FLEXIBLE Multiple marking head positions (X/Y)

**INTELLIGENT** 4-axis capability

**USER FRIENDLY** Easy-to-use software

## THE GRAPHIX LASER WORKSTATION INCLUDES:

- Electric Z-axis with 300mm (11.8") of programmable travel
- Marking controller (laser source + PC)
- Marking head
- Interior lighting (LED)
- Two-position manual door with interlock and viewing window
- **OPTIONS:**
- Rotary axis
- Fume extractor system
- Monitor / keyboard / mouse
- Monitor support
- Side access door for longer parts

## **GRAPHIX**

## **CLASS 1 PULSED FIBER MARKING LASER**

An optional rotary axis allows for easy marking around diameters.

Two-position door allows for easy loading/unloading parts.